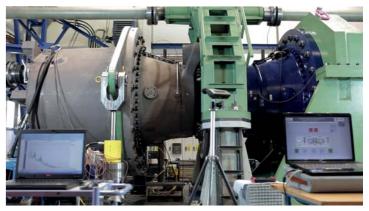

## Testing

| Three load test stands

Up to 8 MW

| Measurement of the oil pressure, temperature, vibration, noise

| Testing gearbox for Cold Climate Condition in cooling chamber