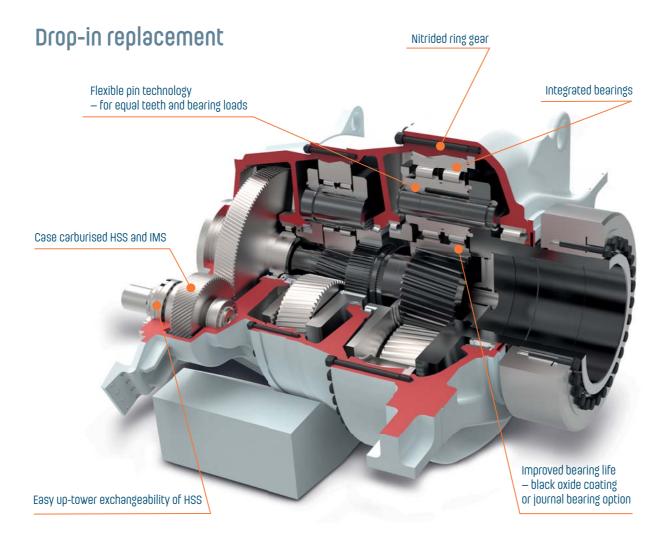

#### Gearbox upgrades & remanufacturing

Integrated planet bearings; nitrided ring gears; lubrication system upgrades; material quality upgrades

# Vast experience through 500+ units in operation

Unique Flexible Pin technology on wind turbines since 1987

Integrated planet bearings since 1987

Journal planet bearings since 2007

Trouble - free operation of 1100 MW installed power onshore and offshore