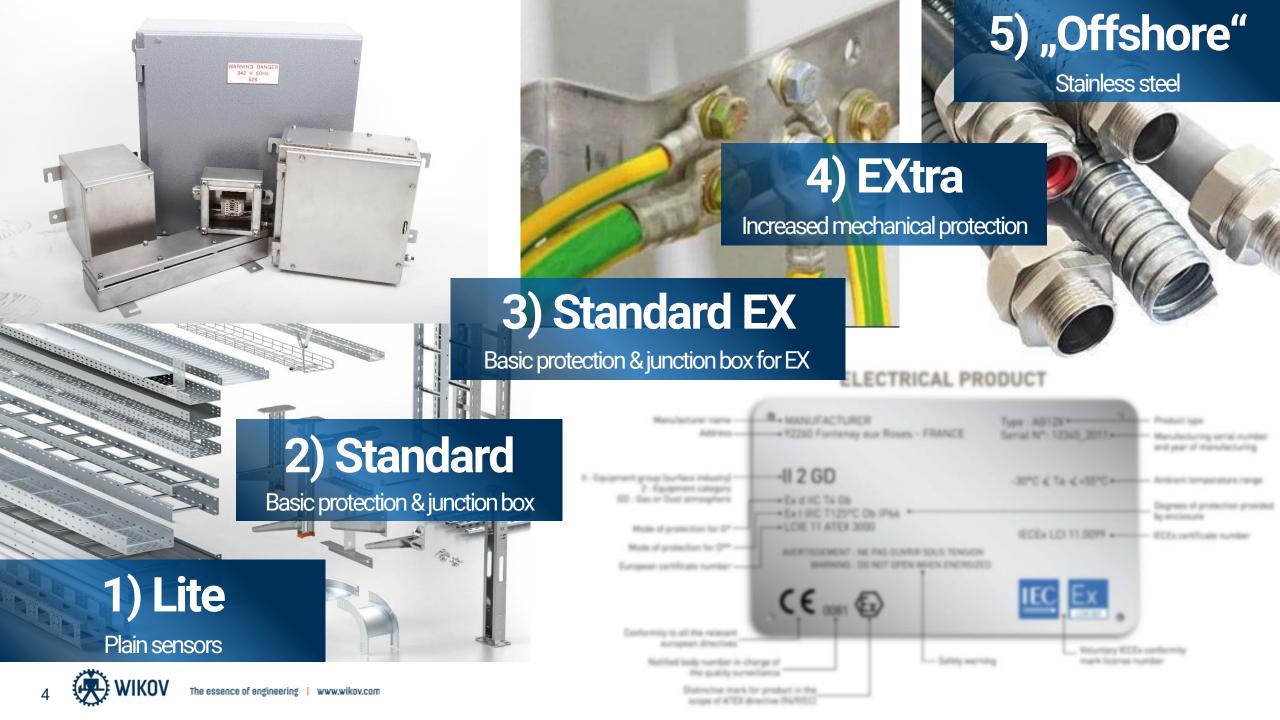

### 1) LITE

## **Key features.**

- Sensor cables are prepared for routing straight to customers parent system
- Solution suitable for confined spaces
- Low price

### 2) STANDARD

## Key features.

- Basic mechanical damage protection of cables
- Minimum ingress protection IP55
- Cost effective

### 3) STANDARD EX

# **Key features.**

- Basic mechanical damage protection of cables
- Minimum ingress protection IP55
- Cost effective
- Certified for use in explosive hazardous atmosphere

### 4) EXTRA

### Key features.

- Significant mechanical damage protection of cables and sensors
- Minimum ingress protection IP66
- EX certification upon request

**Protected sensors** 

**Rubber coated steel** cable tubes

### 5) OFFSHORE

## **Key features.**

- Highest level of protection for the most challenging conditions
- Minimum ingress protection IP66
- Maximum use of stainless steel
- EX certification up to Zone 1, IIC

### Whats next?

Wiring protection, junction box, certification, ...

- Safety warning

We have standard execution

| Sequipment group (surface industry) | 2 GD
| Sequipment category | 2 Equipment category | 2 GD
| Sequipment category | 2 GD
| Sequi

ode of protection for D\*\*

pean certificate number \_\_\_\_\_ WARNING : DO NOT OPEN WHEN ENERGIZ

LCIE 00

Serial Nº: 12345 2011 -

-30°C < Ta < +55°C +

IECEx LCI 11.0099 ----

\_\_\_ Voluntary IECEx conformity

Manufacturing serial number and year of manufacturing

Degrees of protection provided

- IECEx certificate number

Conformity to all the releva european directive

> Notified body number in charge of the quality surveillance

> > Distinctive mark for product in the scope of ATEX directive [94/9/EC]