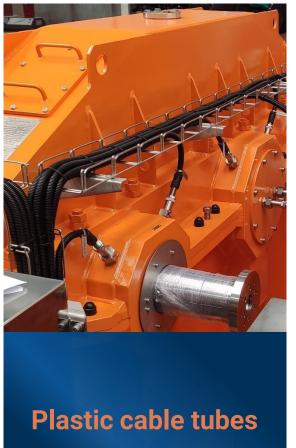

### Key features.

- Significant mechanical damage protection of cables and sensors
- Minimum ingress protection IP66
- EX certification upon request

**Protected sensors** 

**Rubber coated steel** cable tubes