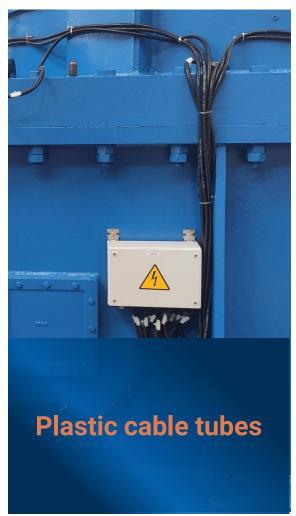

### 2) STANDARD

## Key features.

- Basic mechanical damage protection of cables
- Minimum ingress protection IP55
- Cost effective