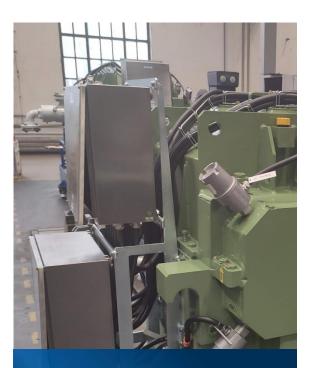

## **Key features.**

- Highest level of protection for the most challenging conditions
- Minimum ingress protection IP66
- Maximum use of stainless steel
- EX certification up to Zone 1, IIC