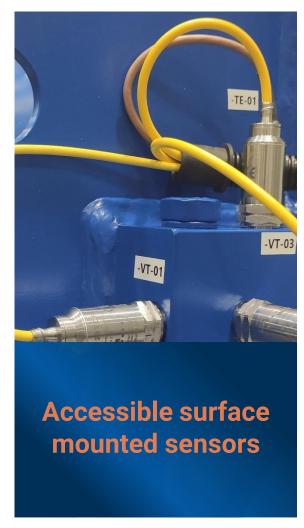

#### **ELECTRICAL DESIGN LEVELS**

What information can we gather from electrical sensors on gearbox?

Bearing temperature

**Vibration** 

Wikov uses sensors and other electrical equipment only from well proven manufacturers.