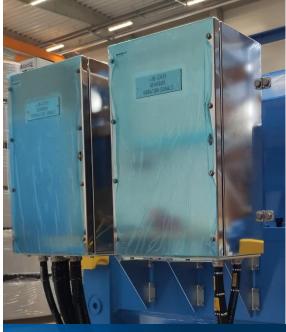

### Key features.

- Significant mechanical damage protection of cables and sensors
- Minimum ingress protection IP66
- EX certification upon request

**Protected sensors** 

**Rubber coated steel** cable tubes