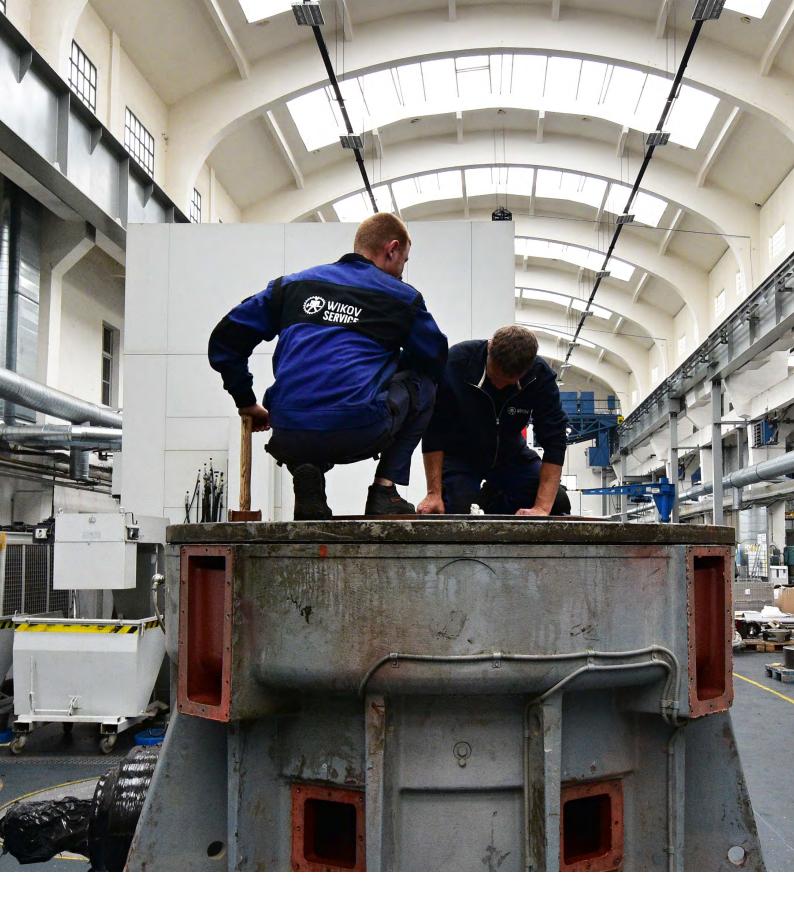

## A repair or overhaul of a gearbox consists of:

#### Inspection

- visual check
- disassembly & inspection of internals
- measuring of clearances
- NDT inspection of gears
- accessory check (oil pump, sensors etc.)
- inspection report with recommended scope of repair

## Repair/ Overhaul/ Modification

- cleaning
- sandblasting & remachining of casing (if needed)
- repair of parts
- reverse engineering incl. machining of new parts
- gearbox upgrade (power boosting, change of gear ratio, customization)
- dynamic balancing (if needed)
- assembly & testing
- coating and preservation before dispatch