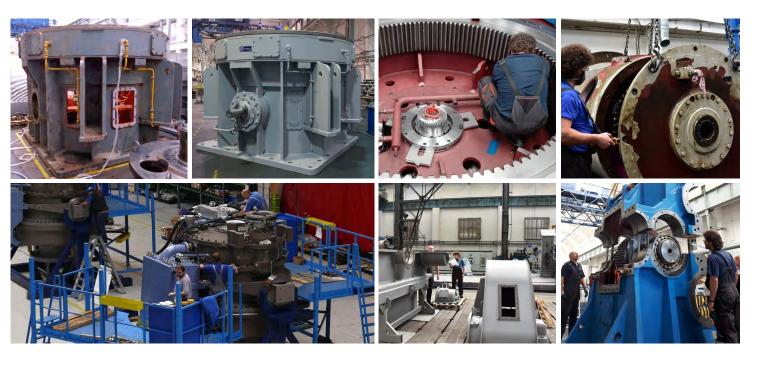

## A repair or overhaul of a gearbox consists of:

#### Inspection

- visual check
- disassembly & inspection of internals
- measuring of clearances
- NDT inspection of gears
- accessory check (oil pump, sensors etc.)
- inspection report with recommended scope of repair

## Repair/ Overhaul/ Modification

- cleaning
- sandblasting & remachining of casing (if needed)
- repair of parts
- reverse engineering incl. machining of new parts
- gearbox upgrade (power boosting, change of gear ratio, customization)
- dynamic balancing (if needed)
- assembly & testing
- coating and preservation before dispatch

## **Other Services**

- on-site installation,
- alignment and commissioning - periodic preventative
- maintenance
- gearbox monitoring and diagnostics
- on-site service up to 48 hours