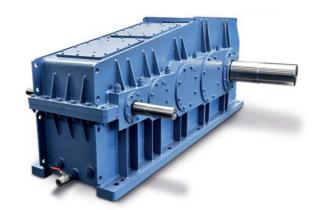

Bevel-helical gearboxes for conveying systems

Low speed, high torque parallel shaft gearboxes

Orbi-fleX compact multi-satellite epicyclic gearboxes with high power density

- 1 belt conveyor gearboxes
- 2 beet washer gearboxes
- 3 beet slicer gearboxes
- 4 pulp press and pulp dryer gearboxes
- 5 cosette mixer gearboxes
- 6 extraction tower gearboxes
- 7 stirrer gearboxes
- 8 lime kiln gearboxes
- g decanter gearboxes
- 10 crystalizer gearboxes
- n centrifuge gearboxes
- 12 drum dryer/cooler gearboxes
- 13 steam turbine generator gearboxes