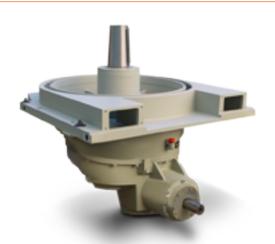

## COILERS & UNCOILERS

- Customized
  gearbox design
- Directly assembled mandrel or connected through a hollow shaft

Belt conveyor bevel-helical gear unit