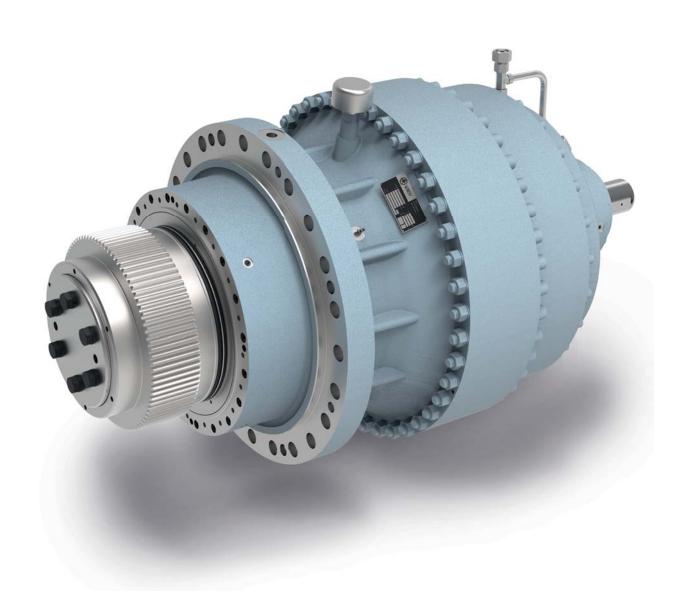

## Orbi-flex® Gearboxes for Shredders

Shock load resistant solution

## Orbi-fleX® Gearboxes for Shock Load Applications

Planetary gearboxes with technology of a flexible pin are a field proven solution for shock load intensive applications like shredding and crushing of various materials. The solution is used for 30+ years in tough environments accross industrial applications.

## The Right Path to Success with

- shock load resistance through flexible pin technology
- low operational costs through high efficiency of >97%
- extended gearbox lifetime
- minimal maintenance costs
- space saving and light weight