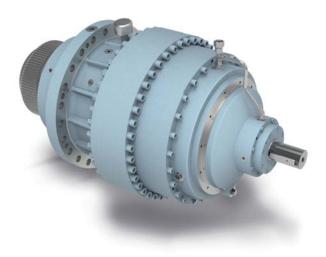

## Orbi-flex® Gearboxes for Shredders

Shock load resistant solution

## Orbi-fleX® Gearboxes for Shock Load Applications

Planetary gearboxes with technology of a flexible pin are a field proven solution for shock load intensive applications like shredding and crushing of various materials. The solution is used for 30+ years in tough environments accross industrial applications.

## The Right Path to Success with

- shock load resistance through flexible pin technology
- low operational costs through high efficiency of >97%
- extended gearbox lifetime
- minimal maintenance costs
- space saving and light weight