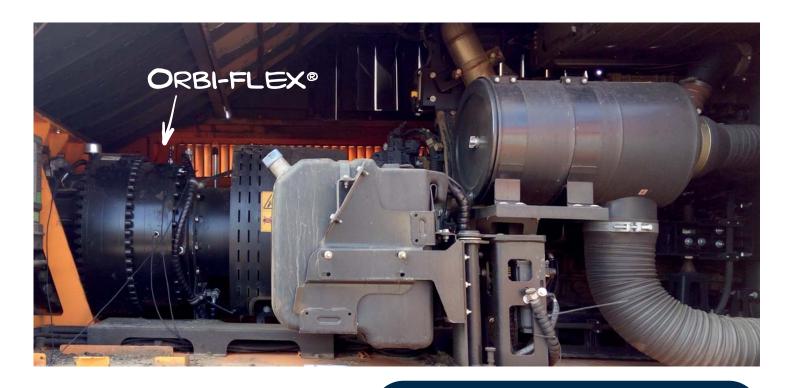

## Orbi-flex® Gearboxes for Shredders

Shock load resistant solution

## Orbi-fleX® Gearboxes for Shock Load Applications

Planetary gearboxes with technology of a flexible pin are a field proven solution for shock load intensive applications like shredding and crushing of various materials. The solution is used for 30+ years in tough environments accross industrial applications.