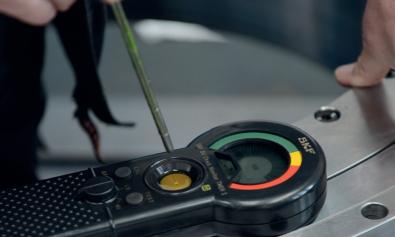

#### PREVENTATIVE MAINTENANCE

 Tailored to the specific needs in a maintenance program to ensure for longer life and stable performance of your gearbox.

Microscopic surface inspection

Vibration measurement