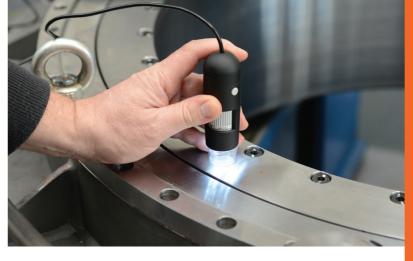

#### PREVENTATIVE MAINTENANCE

 Tailored to the specific needs in a maintenance program to ensure for longer life and stable performance of your gearbox.

Microscopic surface inspection

Vibration measurement