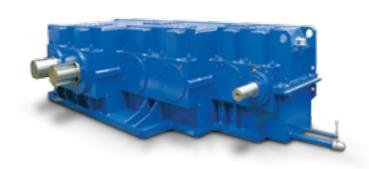

# EXTRUSION AND BELT CUTTING

- WinGear® parallel shaft gearbox series with axial flange for single or twin screw extruders
- Special helical gearboxes for cutting shears

Complete drive with Orbi-FleX® planetary gearbox for two-roll mill

Helical-planetary gearbox for mixers

Symmetrical parallel mixer gearbox

Highly efficient solutions for rubber, tire and plastics industry processes

Two-roll mill gear unit

Two-roll calender gearbox

Single screw extruder WinGear® gearbox series