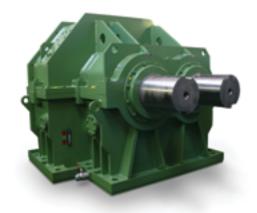

#### TWO-ROLL MILLS

- Planetary gear units Orbi-fleX® series for two-roll mills
- Helical and bevelhelical gear units for two-roll mills
- New improved design without external lubrication unit

# EXTRUSION AND BELT CUTTING

- WinGear® parallel shaft gearbox series with axial flange for single or twin screw extruders
- Special helical gearboxes for cutting shears

Complete drive with Orbi-FleX® planetary gearbox for two-roll mill

Helical-planetary gearbox for mixers

Symmetrical parallel mixer gearbox

Highly efficient solutions for rubber, tire and plastics industry processes

Two-roll mill gear unit

Two-roll calender gearbox

Single screw extruder WinGear® gearbox series