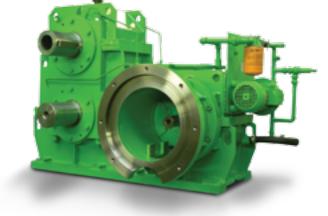

# EXTRUSION AND BELT CUTTING

- WinGear® parallel shaft gearbox series with axial flange for single or twin screw extruders
- Special helical gearboxes for cutting shears

Complete drive with Orbi-FleX® planetary gearbox for two-roll mill