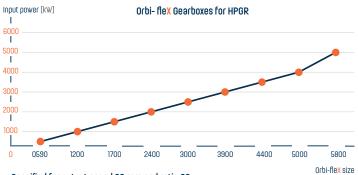

Specified for output speed 20 rpm and ratio 80

| Parameter    | Value    |
|--------------|----------|
| Power (kW)   | 500-5000 |
| Torque (kNm) | 597-5968 |
| Ratio        | 40-90    |

Other specifications available upon request.