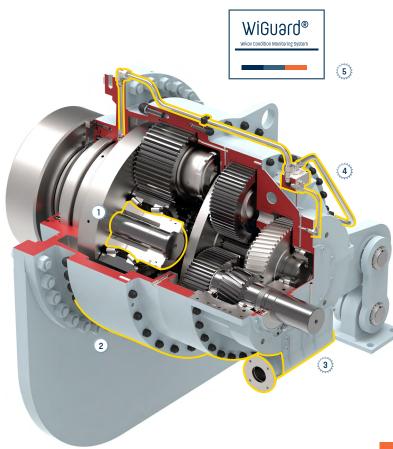

Your benefits with Wikov Roller Press Gearbox

- Flexible pin for high torque stage to protect gears and bearings against damage when shock loads occur; available with patented overload stop feature
- 2. **Smart gearbox** oil drain to prevent accumulation of impurities inside the gearbox housing
- 3. **Dry sump oil system** for extended lifetime of the oil and the gearbox
- 4. Advanced **easy-to-maintain lubrication system** with oil feed to all key components
- 5. **WiGuard** remote condition monitoring of the gearbox operation