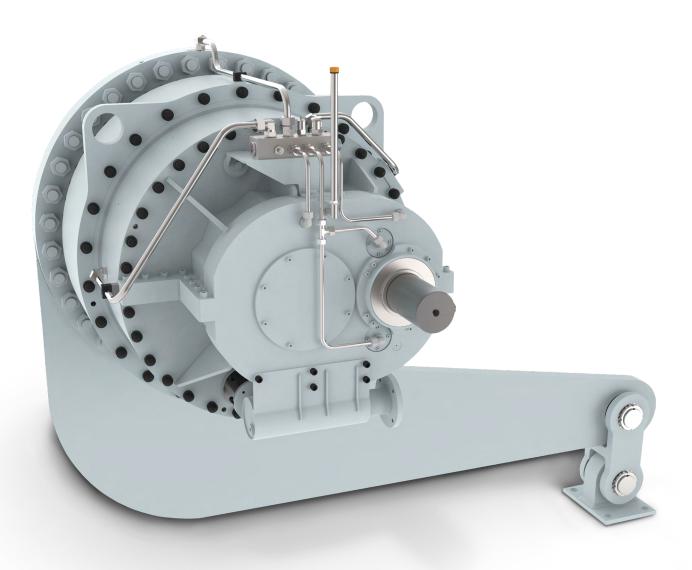

## Orbi-fleX Gearboxes for HPGR

Ultimate cost effective solution of a planetary gearbox driving high-pressure grinding rolls is field proven technology. It is designed to maximally reduce operation costs and maintenance requirements while ensuring extended lifetime of the gearbox and minimize wear of gearbox internals.

Your benefits with Wikov Roller Press Gearbox

- Flexible pin for high torque stage to protect gears and bearings against damage when shock loads occur; available with patented overload stop feature
- 2. **Smart gearbox** oil drain to prevent accumulation of impurities inside the gearbox housing
- 3. **Dry sump oil system** for extended lifetime of the oil and the gearbox
- 4. Advanced **easy-to-maintain lubrication system** with oil feed to all key components
- 5. **WiGuard** remote condition monitoring of the gearbox operation