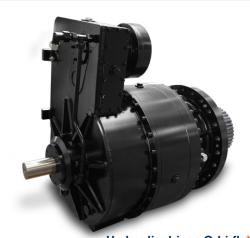

Single screw extruder WinGear® gearbox series

Special and WinGear® gearboxes for belt conveyor drives

Oil seed screw press gearbox

Hydraulic driven Orbi-fleX® gearbox for mobile waste shredder

Wikov MGI a.s. Zbečník 356 549 31 Hronov Czech Republic T: +420 491 488 111 F: +420 491 488 412