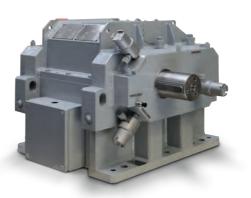

## **GEARBOXES**

- · RS double helical large face width
- · RU double helical narrow face width
- · PP planetary
- C1HX parallel shaft series
- Customized solutions
- · Spare parts

Boiler feed pump turbo gearbox RSB 400

Boiler feed pump turbo gearbox RSB 250

One-stage vertical gearbox for water pumping stations

Feed-water pump gearbox RUB 280

Fire-fighting pump gearbox

Wikov TurboGear s.r.o.
Tylova 1/57
316 00 Pilsen
Czech Republic
T: +420 377 177 110
E: turbogear@wikov.com
www.wikov.com