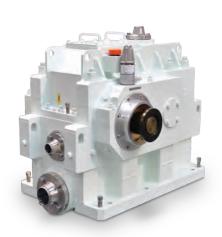

Boiler feed pump turbo gearbox RSB 250

One-stage vertical gearbox for water pumping stations

Feed-water pump gearbox RUB 280

Fire-fighting pump gearbox

Wikov TurboGear s.r.o.
Tylova 1/57
316 00 Pilsen
Czech Republic
T: +420 377 177 110
E: turbogear@wikov.com
www.wikov.com