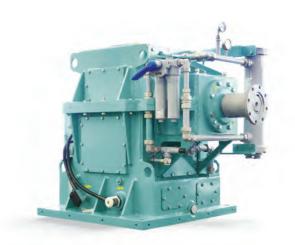

## **GEARBOXES**

- · RS double helical large face width
- · RU double helical narrow face width
- · PP planetary
- C1HX parallel shaft series
- Customized solutions
- · Spare parts

Boiler feed pump turbo gearbox RSB 400

Boiler feed pump turbo gearbox RSB 250

One-stage vertical gearbox for water pumping stations

Feed-water pump gearbox RUB 280

Fire-fighting pump gearbox

Wikov TurboGear s.r.o.
Tylova 1/57
316 00 Pilsen
Czech Republic
T: +420 377 177 110
E: turbogear@wikov.com
www.wikov.com