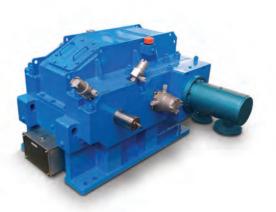

## **GEARBOXES**

- · RS double helical large face width
- · RU double helical narrow face width
- · PP planetary
- C1HX parallel shaft series
- Customized solutions
- · Spare parts

Boiler feed pump turbo gearbox RSB 400