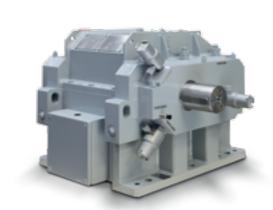

RSB 660: 54 MW gas turbine load gearbox

RSB 450 with rotor turning gear unit

High performance gearbox solutions for power industry

RSB 250 high-speed gearbox

Cooling tower gearbox of SK400 type

**R2T high-speed gearbox** 