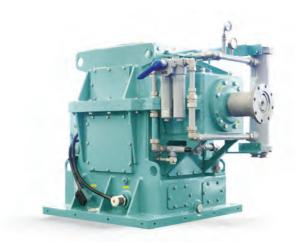

Screw compressor gearbox

· Mooring & anchor

Fire-fighting pump

winches

drives

· Gen-set drives

Rigbox gear unit

Fire-fighting pump gearbox