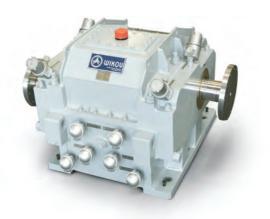

#### DOWNSTREAM & FSRU

- Compressor drives
- Process pump drives
- Mooring & anchor winches
- · Gen-set drives

Anchor winch gearbox for the world's largest construction vessel Pioneering Spirit

High-speed pump drive gearbox