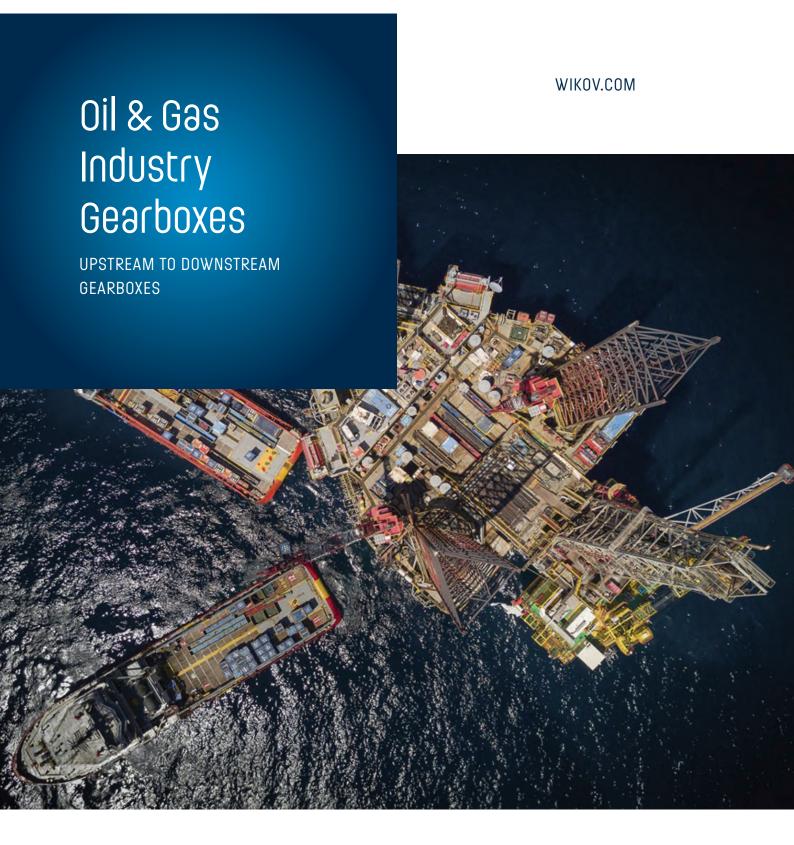

Screw compressor gearbox

· Mooring & anchor

Fire-fighting pump

winches

drives

· Gen-set drives

Rigbox gear unit

Fire-fighting pump gearbox