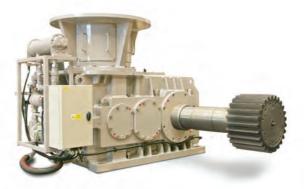

#### DOWNSTREAM & FSRU

- Compressor drives
- Process pump drives
- Mooring & anchor winches
- · Gen-set drives

Anchor winch gearbox for the world's largest construction vessel Pioneering Spirit

High-speed pump drive gearbox