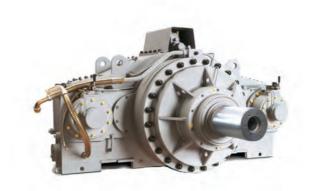

Screw compressor gearbox

· Mooring & anchor

Fire-fighting pump

winches

drives

· Gen-set drives

Rigbox gear unit

Fire-fighting pump gearbox