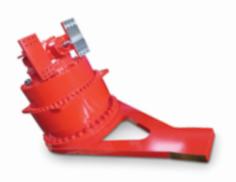

Mining hoist drive gearbox

Orbi-fleX® gearbox for high pressure gringding rolls