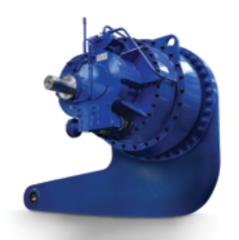

Mining hoist drive gearbox

Orbi-fleX® gearbox for high pressure gringding rolls