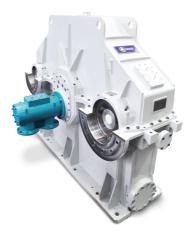

Compressor high-speed gear unit

Fire-fighting pump gearbox

**AHTS winch gearbox** 

Anchor winch gearbox for the world's largest construction vessel Pioneering Spirit Field proven extensive portfolio of standard, special and high-speed sear units and drives for harsh conditons of marine industry.