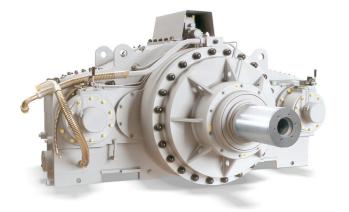

## WIKOV.COM

# Marine & Deck Machinery

HAMBU

MAERS

GEAR UNITS AND DRIVES



MAERSH

#### WIKOV.COM

### DECK MACHINERY

- Mooring and anchor winches
- AHTS winches
- Trawl winches for fishing vessels
- Jack-up drives
- Pipe tensioners drives



# **DRILLING RIGS AND FPSO VESSELS**

- Mooring and anchor winches
- Jack-up drives
- · Drawworks and top drives

03

**OTHERS** 

gearboxes for compressor drive

Dredge pumps

- · Propeller drives High-speed
- Fire-fighting pumps
- High-speed
- gearboxes for steam/gas turbines
- · Gensets
  - Desalination pumps
  - · Screw-type ship unloader drive



Compressor high-speed gear unit



Fire-fighting pump gearbox



**AHTS winch gearbox** 



Anchor winch gearbox for the world's largest construction vessel Pioneering Spirit Field proven extensive portfolio of standard, special and high-speed sear units and drives for harsh conditons of marine industry.



Gearbox for screw-type bulk material unloader



### WIKOV - THE ESSENCE OF ENGINEERING

- Tailored solutions
- Engineering competence
- Gear manufacturing tradition since 1918
- Manufacture to the latest international standards: ISO, DIN, AGMA, API and
- State of the art machine tools
- Cutting edge gear inspection
- Third party certification: ABS, DNV, GL, BV and others
- Aftermarket services:



#### Ship propeller gearbox



#### Trawl winch gear unit for fishing vessel



Wikov MGI a.s. Zbečník 356 549 31 Hronov Czech Republic T: +420 491 488