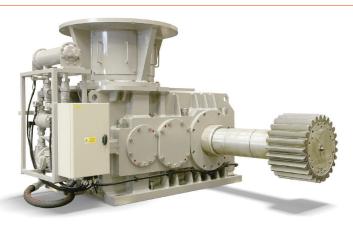

## WIKOV.COM

# Marine & Deck Machinery

HAMBU

MAERS

GEAR UNITS AND DRIVES



MAERSH

#### WIKOV.COM

### DECK MACHINERY

- Mooring and anchor winches
- AHTS winches
- Trawl winches for fishing vessels
- Jack-up drives
- Pipe tensioners drives



# **DRILLING RIGS AND FPSO VESSELS**

- Mooring and anchor winches
- Jack-up drives
- · Drawworks and top drives

03

**OTHERS** 

gearboxes for compressor drive

Dredge pumps

- · Propeller drives High-speed
- Fire-fighting pumps
- High-speed
- gearboxes for steam/gas turbines
- · Gensets
  - Desalination pumps
  - · Screw-type ship unloader drive



Compressor high-speed gear unit



Fire-fighting pump gearbox



**AHTS winch gearbox** 



Anchor winch gearbox for the world's largest construction vessel Pioneering Spirit Field proven extensive portfolio of standard, special and high-speed sear units and drives for harsh conditons of marine industry.



Gearbox for screw-type bulk material unloader



### WIKOV - THE ESSENCE OF ENGINEERING

- Tailored solutions
- Engineering competence
- Gear manufacturing tradition since 1918
- Manufacture to the latest international standards: ISO, DIN, AGMA, API and
- State of the art machine tools
- Cutting edge gear inspection
- Third party certification: ABS, DNV, GL, BV and others
- Aftermarket services:



#### Ship propeller gearbox



#### Trawl winch gear unit for fishing vessel



Wikov MGI a.s. Zbečník 356 549 31 Hronov Czech Republic T: +420 491 488 111 F: +420 491 488 412

E: