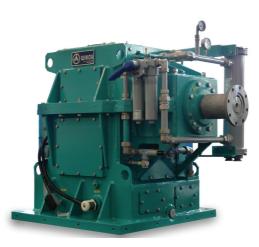

Compressor high-speed gear unit

Fire-fighting pump gearbox

**AHTS winch gearbox** 

Anchor winch gearbox for the world's largest construction vessel Pioneering Spirit Field proven extensive portfolio of standard, special and high-speed sear units and drives for harsh conditons of marine industry.