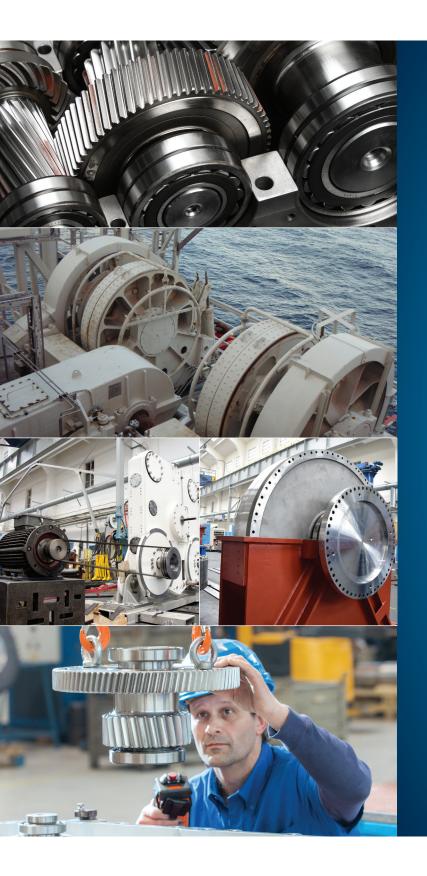

### DECK MACHINERY

- Mooring and anchor winches
- AHTS winches
- Trawl winches for fishing vessels
- Jack-up drives
- Pipe tensioners drives

# **DRILLING RIGS AND FPSO VESSELS**

- Mooring and anchor winches
- Jack-up drives
- · Drawworks and top drives

03

**OTHERS** 

gearboxes for compressor drive

Dredge pumps

- · Propeller drives High-speed
- Fire-fighting pumps
- High-speed
- gearboxes for steam/gas turbines
- · Gensets
  - Desalination pumps
  - · Screw-type ship unloader drive

Compressor high-speed gear unit

Fire-fighting pump gearbox

**AHTS winch gearbox** 

Anchor winch gearbox for the world's largest construction vessel Pioneering Spirit Field proven extensive portfolio of standard, special and high-speed sear units and drives for harsh conditons of marine industry.