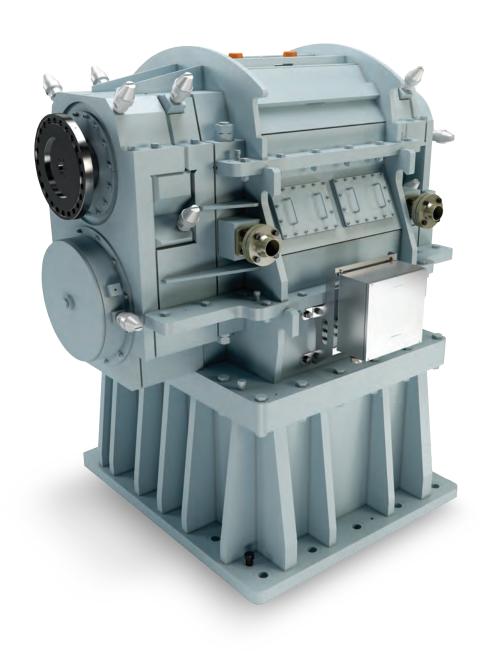

## High Speed Gearboxes

WIKOV.COM

ENGINEERED DRIVE SOLUTIONS FOR TURBO APPLICATIONS





01

#### **APPLICATIONS**

- Drives of gas turbines
- Drives of steam turbines
- Turbo blower drives
- Turbo compressor drives
- Pump Drives
- Fire-fighting pump drives
- Generator drives
- Boiler feed pumps
- Integrally geared compressors

02

### **GEARBOXES**

- RS double helical large face width
- RU double helical narrow face width
- PRn planetary
- PP planetary
- R1T single helical with one pinion
- R2T single helical with two pinions
- Customized solutions
- · Spare parts



RSB 400 boiler feed pump gearbox



RSB gas turbine load gearbox

#### WIKOV - THE ESSENCE OF ENGINEERING

- Gear manufacturing tradition since 1918
- Tailored solutions
- Rapid prototypir
- Manufacture to the latest international standards such as ISO, DIN, AGMA, API and others
- Cutting edge gear inspectio