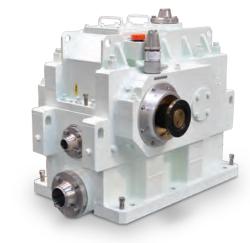

#### PRODUCT FEATURES

- Bearings of own design or standard supply
- Maximum output torque M2 ≤ 300 kN
- Speeds up to 45,000 rpm
- Maximum pitch velocity of 190 m/
- Power up to 60 MW

ABN 380 high speed gearbox for genset