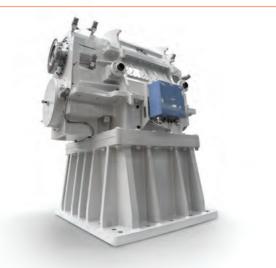

#### PRODUCT FEATURES

- Bearings of own design or standard supply
- Maximum output torque M2 ≤ 300 kN
- Speeds up to 45,000 rpm
- Maximum pitch velocity of 190 m/
- Power up to 60 MW

ABN 380 high speed gearbox for genset