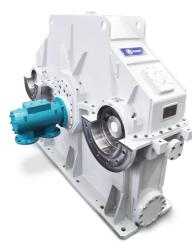

RSB 400 boiler feed pump gearbox

RSB gas turbine load gearbox

#### PRODUCT FEATURES

- Bearings of own design or standard supply
- Maximum output torque M2 ≤ 300 kNi
- Speeds up to 45,000 rpm
- Maximum pitch velocity of 190 m/
- Power up to 60 MW

ABN 380 high-speed gearbox for genset

High-speed gearbox for auxialiary drive of GE9E turbine

RUB 280 high-speed gearbox for compressor

R1T 450 gearbox for vaccum turbo blower application

PRn 630 planetary high-speed gear unit for compression facility