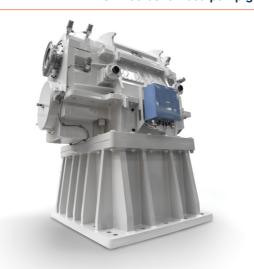

## High Speed Gearboxes

WIKOV.COM

ENGINEERED DRIVE SOLUTIONS FOR TURBO APPLICATIONS





01

#### **APPLICATIONS**

- Drives of gas turbines
- Drives of steam turbines
- Turbo blower drives
- Turbo compressor drives
- Pump Drives
- Fire-fighting pump drives
- Generator drives
- Boiler feed pumps
- Integrally geared compressors

02

### **GEARBOXES**

- RS double helical large face width
- RU double helical narrow face width
- PRn planetary
- PP planetary
- R1T single helical with one pinion
- R2T single helical with two pinions
- Customized solutions
- · Spare parts



RSB 400 boiler feed pump gearbox



RSB gas turbine load gearbox

#### WIKOV - THE ESSENCE OF ENGINEERING

- Gear manufacturing tradition since 1918
- Tailored solutions
- Rapid prototypin
- Manufacture to the latest international standards such as ISO, DIN, AGMA, API and others
- Cutting edge gear inspection
- Aftermarket services worldwide
- WiGuard® remote condition monitoring system

#### PRODUCT FEATURES

- Bearings of own design or standard supply
- Maximum output torque M2 ≤ 300 kNi
- Speeds up to 45,000 rpm
- Maximum pitch velocity of 190 m/
- Power up to 60 MW



ABN 380 high-speed gearbox for genset





High-speed gearbox for auxialiary drive of GE9E turbine



RUB 280 high-speed gearbox for compressor



R1T 450 gearbox for vaccum turbo blower application



PRn 630 planetary high-speed gear unit for compressio