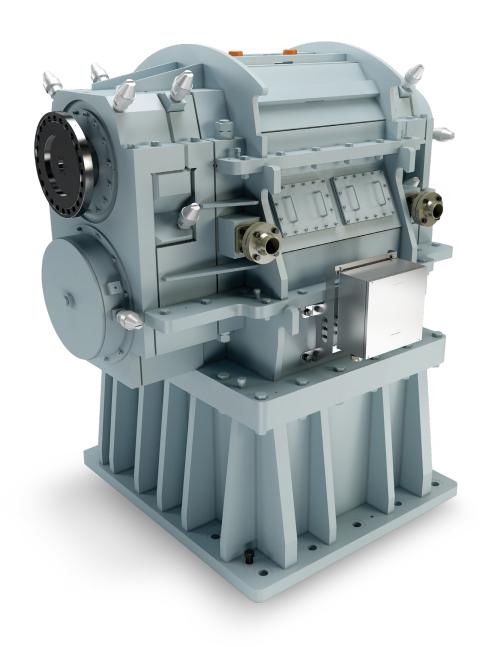

#### PRODUCT FEATURES

- Bearings of own design or standard supply
- Maximum output torque M2 ≤ 300 kNi
- Speeds up to 45,000 rpm
- Maximum pitch velocity of 190 m/
- Power up to 60 MW

ABN 380 high-speed gearbox for genset