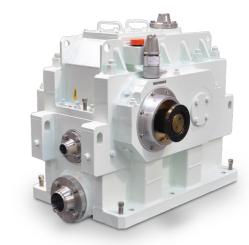

#### PRODUCT FEATURES

- Bearings of own design or standard supply
- Maximum output torque M2 ≤ 300 kNi
- Speeds up to 45,000 rpm
- Maximum pitch velocity of 190 m/
- Power up to 60 MW

ABN 380 high-speed gearbox for genset