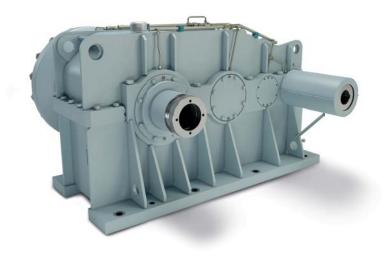

## Single Screw Extruder Gear Units

Single Screw Extruders require maintenance-free and reliable drives. The right solution for extrusion conditions is offered in Wikov traditional gearbox series with houndreds of installations worldwide. Short delivery time for customized gearbox is supported by strong R&D team and complete in-house manufacturing.

## **Key Technical Parameters**

- | Parallel shaft gearboxes from two-stage up to four-stage arrangement
- Robust output flange module for effective capturing of axial forces
- | 10 catalogue sizes; plus special design and other sizes on request
- Power rating from 11 up to 4,700 kW
- Ratio from 12.5 up to 180
- Nominal output torque from 19 up to 570 kNm
- | Vertical or horizontal arrangement
- | Variety of optional equipment: lubrication system, WiGuard® condition monitoring unit, electric motor, couplings