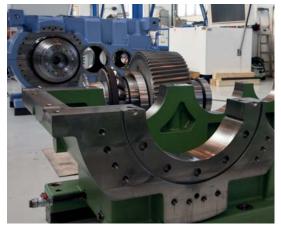

## **Key Technical Parameters**

- | Parallel shaft gearboxes from two-stage up to four-stage arrangement
- Robust output flange module for effective capturing of axial forces
- | 10 catalogue sizes; plus special design and other sizes on request
- Power rating from 11 up to 4,700 kW
- Ratio from 12.5 up to 180
- Nominal output torque from 19 up to 570 kNm
- | Vertical or horizontal arrangement
- | Variety of optional equipment: lubrication system, WiGuard® condition monitoring unit, electric motor, couplings