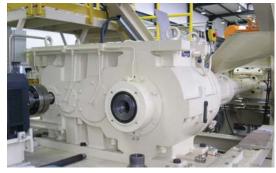

## Single Screw Extruder Gear Units

Single Screw Extruders require maintenance-free and reliable drives. The right solution for extrusion conditions is offered in Wikov traditional gearbox series with houndreds of installations worldwide. Short delivery time for customized gearbox is supported by strong R&D team and complete in-house manufacturing.

## **Key Technical Parameters**

- | Parallel shaft gearboxes from two-stage up to four-stage arrangement
- Robust output flange module for effective capturing of axial forces
- | 10 catalogue sizes; plus special design and other sizes on request
- Power rating from 11 up to 4,700 kW
- Ratio from 12.5 up to 180
- Nominal output torque from 19 up to 570 kNm
- | Vertical or horizontal arrangement
- | Variety of optional equipment: lubrication system, WiGuard® condition monitoring unit, electric motor, couplings