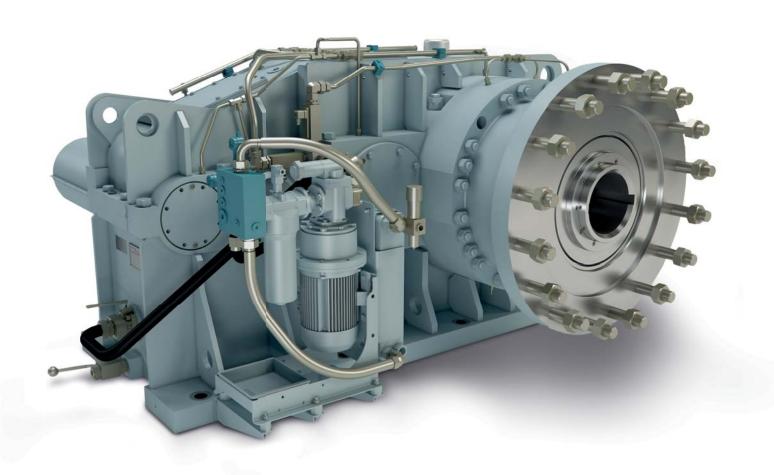

## Single Screw Extruder Gear Units

Single Screw Extruders require maintenance-free and reliable drives. The right solution for extrusion conditions is offered in Wikov traditional gearbox series with houndreds of installations worldwide. Short delivery time for customized gearbox is supported by strong R&D team and complete in-house manufacturing.

## **Key Technical Parameters**

- | Parallel shaft gearboxes from two-stage up to four-stage arrangement
- Robust output flange module for effective capturing of axial forces
- | 10 catalogue sizes; plus special design and other sizes on request
- Power rating from 11 up to 4,700 kW
- Ratio from 12.5 up to 180
- Nominal output torque from 19 up to 570 kNm
- | Vertical or horizontal arrangement
- | Variety of optional equipment: lubrication system, WiGuard® condition monitoring unit, electric motor, couplings