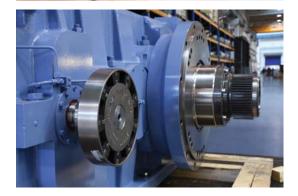

## **Key Technical Parameters**

- | Parallel shaft gearboxes from two-stage up to four-stage arrangement
- Robust output flange module for effective capturing of axial forces
- | 10 catalogue sizes; plus special design and other sizes on request
- Power rating from 11 up to 4,700 kW
- Ratio from 12.5 up to 180
- Nominal output torque from 19 up to 570 kNm
- | Vertical or horizontal arrangement
- | Variety of optional equipment: lubrication system, WiGuard® condition monitoring unit, electric motor, couplings