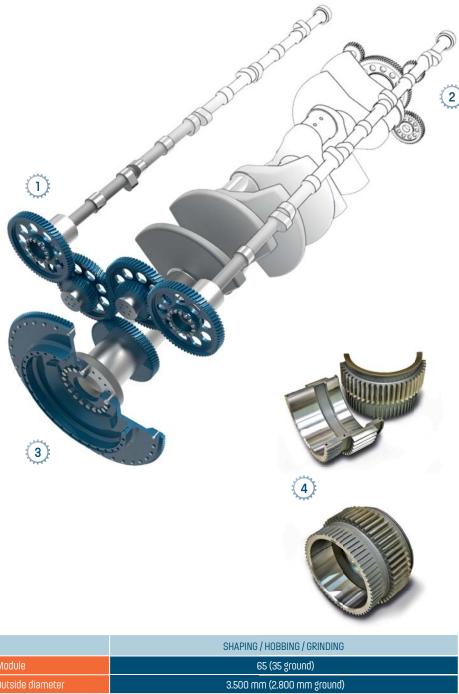

 SHAPING / HOBBING / GRINDING

 Module
 65 (35 ground)

 Outside diameter
 3.500 mm (2.800 mm ground)

 Accuracy
 DIN3961 IT4 (ground)

 Max. weight
 30.000 kg (8.000 kg ground)

 Heat treatment
 case hardening / nitriding

#### Wikov Gas and Diesel Engine Gears

- 1. Timing gears (camshaft drive)
- 2. Auxiliary drive gears:
  - o oil pump
  - ା water pump
  - o fuel pump
  - o alternator
- 3. Flywheel
- 4. Split gears